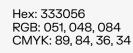

#### Secondary colours

Hex: 0399c6 RGB: 003, 153, 198 CMYK: 77, 22, 12, 0

> Hex: 025e78 RGB: 002, 094, 120 CMYK: 90, 47, 35, 21

Hex: 95c11f RGB: 149, 193, 031 CMYK: 50, 2, 100, 0

Hex: 597314 RGB: 089, 115, 020 CMYK: 67, 35, 100, 23

Hex: 050608 RGB: 005, 006, 008 CMYK: 30, 0, 0, 80

Hex: 9f0050 RGB: 159, 000, 080 CMYK: 26, 100, 33, 20

Hex: f400a5 RGB: 244, 0, 165 CMYK: 13, 88, 0, 0

Hex: d92e13 RGB: 217, 46, 19 CMYK: 7, 92, 100, 0