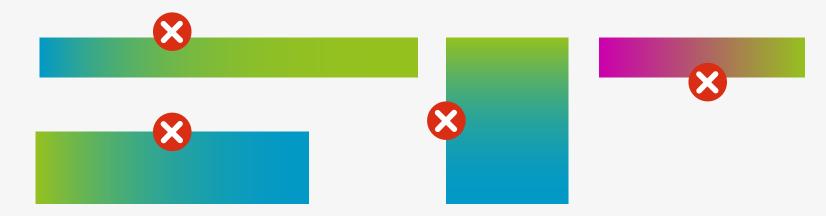

#### Gradient use and rules

The logo gradient echoes the progress from the existing brand to the future with sustainability at the forefront. This can be applied to other touch points and alternate collateral.

However it must be used in the correct direction and proportions as shown.

**NB:** The gradient is to be used minimally across all applications - like the secondary colours they should never be used as a background. If used in print please take particular care that the gradient is replicated faithfully and consistently.

Always top to bottom