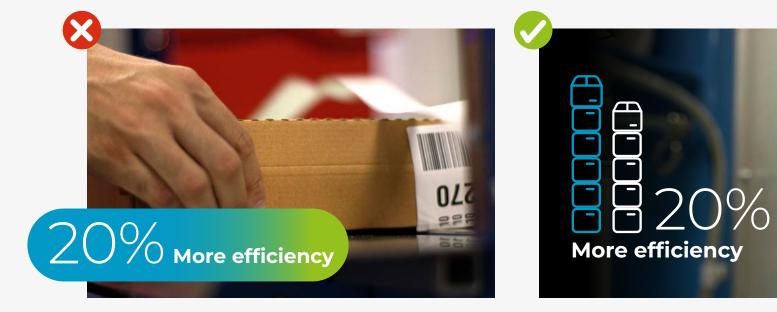

Imagery

Graphic elements

Used primarily on photos or to connect graphical devices - not to be used on it's own

Never black

Blue, green and white only

File - spring.ai

Data

Graphs and charts are the best way to visually convey data and information. Here are some examples of how we use our graphs and charts.