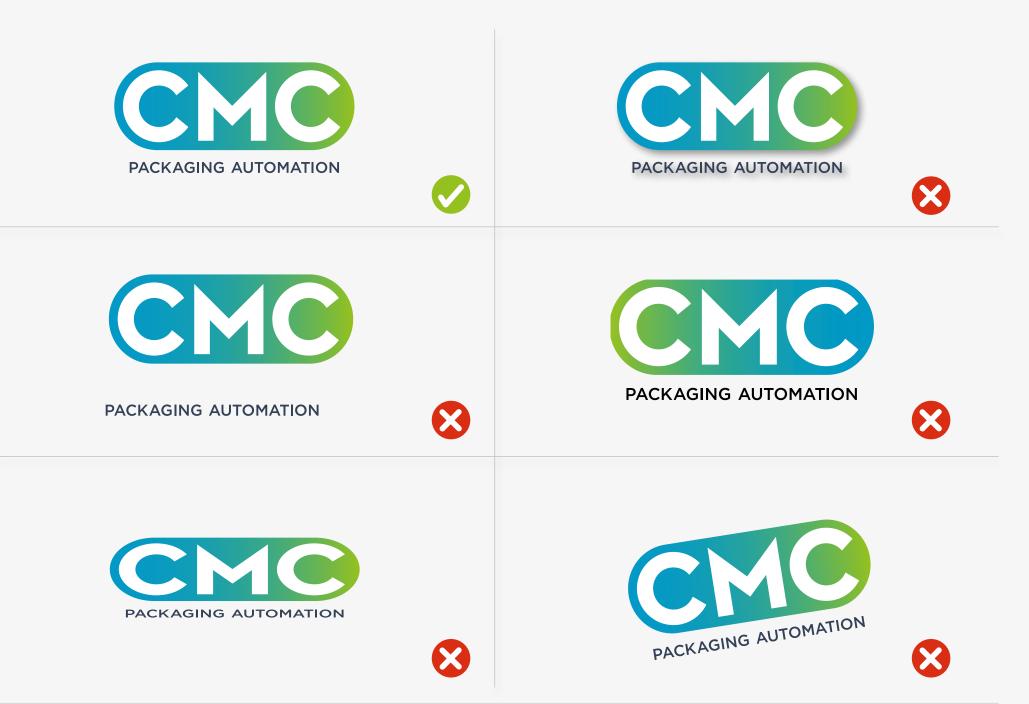

Care must be taken to ensure legibility when placing the logo on photographic or illustrative backgrounds.

The primary version is constructed with the wordmark stacked above the strapline, the wordmark and strapline are aligned centrally. Where possible, you should use the primary logo. The special use logo should only be used where the horizontal space is limited, for example on a pen.

The gradient should never be used the alternate way

Logo

Careful selection of logo use across photography and video to consider the best application

Avoid complex images at all times

Colour

CMC has a considered range of brand Primary colours colours designed to be unique and distinctive.