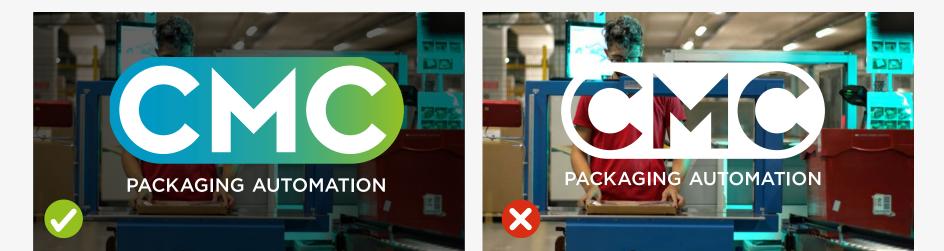

#### Inverted logo

Two inverted logos has been created to ensure legibility across communications where a darker background is being used or where the logo needs simplification e.g. printed cardboard

Drop shadow glows and graphic treatments should never be used to make the logo stand out from the background. The alternate black or white version should be used instead

Packaging automation shouldn't be detached from the main logo. It should always be centralised