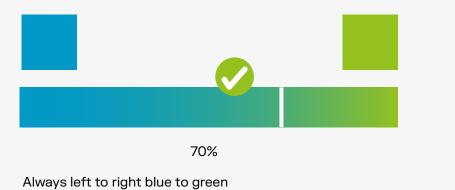

#### Gradient use and rules

The logo gradient echoes the progress from the existing brand to the future with sustainability at the forefront. This can be applied to other touch points and alternate collateral.

However it must be used in the correct direction and proportions as shown.

**NB:** The gradient is to be used minimally across all applications - like the secondary colours they should never be used as a background. If used in print please take particular care that the gradient is replicated faithfully and consistently.

#### Typography

Montserrat download here https://fonts.google.com/specimen/ Montserrat

This shows the progress from existing brand to the future and sustainability

Text has to be used large in the dark colour and not past the 70% line for maximum legibility