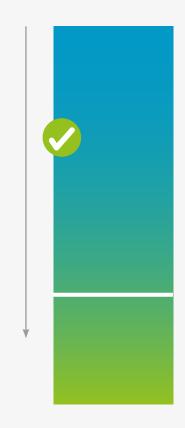

#### Gradient use and rules

The logo gradient echoes the progress from the existing brand to the future with sustainability at the forefront. This can be applied to other touch points and alternate collateral.

However it must be used in the correct direction and proportions as shown.

**NB:** The gradient is to be used minimally across all applications - like the secondary colours they should never be used as a background. If used in print please take particular care that the gradient is replicated faithfully and consistently.

Always top to bottom