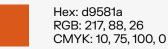

#### Secondary colours

Hex: 0399c6 RGB: 003, 153, 198 CMYK: 77, 22, 12, 0

> Hex: 025e78 RGB: 002, 094, 120 CMYK: 90, 47, 35, 21

Hex: 95c11f RGB: 149, 193, 031 CMYK: 50, 2, 100, 0

Hex: 597314 RGB: 089, 115, 020 CMYK: 67, 35, 100, 23

Hex: 050608 RGB: 005, 006, 008 CMYK: 30, 0, 0, 80

Hex: 9f0050 RGB: 159, 000, 080 CMYK: 26, 100, 33, 20

Hex: f400a5 RGB: 244, 0, 165 CMYK: 13, 88, 0, 0

Hex: d92e13 RGB: 217, 46, 19 CMYK: 7, 92, 100, 0